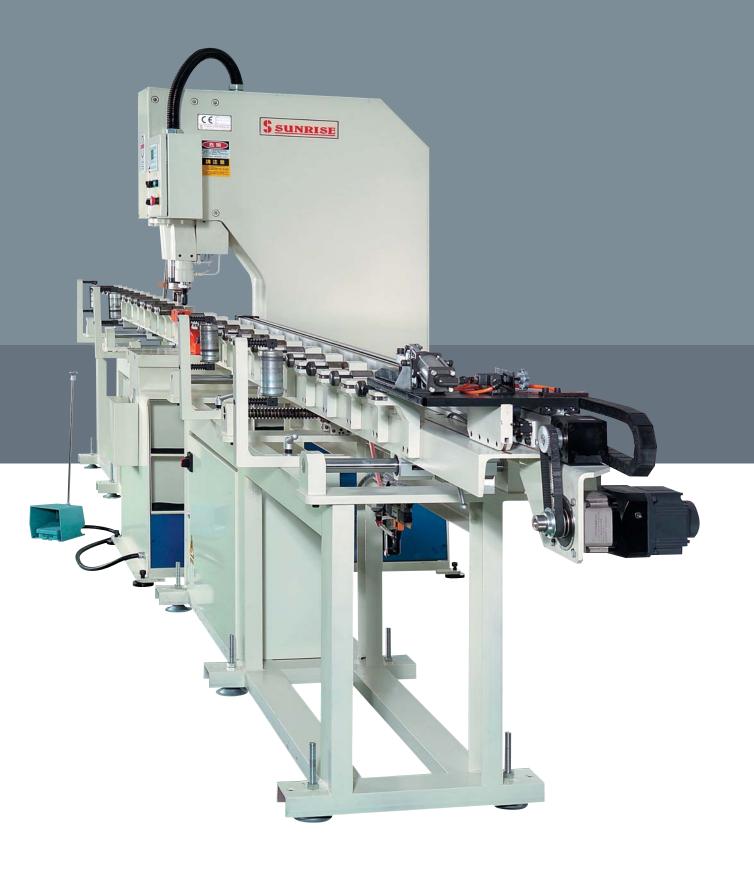

## **Punching Machine with NC feeder** For angles, channels and flat plates

## PM-80T-ANC1

- 3 Meter length auto feeder.
- Servo motor driven with geared speed reduction to increase torque and improves accuracy.
- Simple to use controller interface.
- Movement in Y-axis by handwheel and ball screws for fine adjustment.
- Air cylinder clamps.

## PM-80T-ANC1 Specifications

| Punching Machine               |                      |
|--------------------------------|----------------------|
| Punching pressure              | 80 Tons              |
| Max. capacity on flat bar      | Ø30x18mm             |
| Max. capacity on angle/channel | Ø30x10mm             |
| Throat depth                   | 310mm                |
| Max. stroke length             | 100mm                |
| Cycles / Min. (15mm stroke)    | 28                   |
| Motor                          | 7.5 HP               |
| Feeder Spec.                   |                      |
| Feeder length (X-axis)         | 3000mm               |
| Feeder Y-axis range            | 310mm                |
| Servo motor                    | 500W                 |
| Gear speed reduction           | 1:10 ratio           |
| Feeder speed                   | 10m/min.             |
| Accuracy                       | ±0.3mm per meter     |
| Features                       |                      |
| NC control                     | 1 axis               |
| Program storage                | 100 programs         |
| Pattern holes                  | 999 holes/program    |
| Custom holes                   | 24 holes/program     |
| Angle size range               | 3"~ 8"               |
| Channel size range (flange)    | 3"~ 7"               |
| Channel size range (web)       | 3"~ 12"              |
| Clamp type                     | Pneumatic            |
| Clamping force                 | 340 kgs              |
| Standard stripper              | Hydraulic type       |
| Standard die holder            | O.D. Ø45mm gooseneck |
| Die holder height              | 177mm                |
| Working height up to die       | 1050mm               |