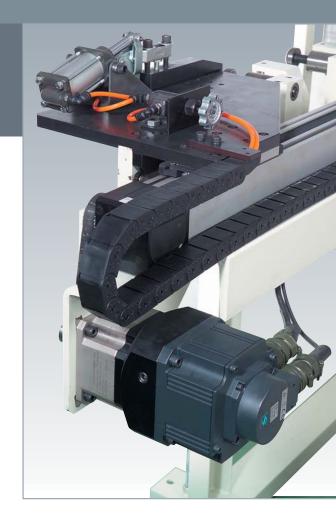

## PM-80T-ANC1

- 3 Meter length auto feeder.
- Servo motor driven with geared speed reduction to increase torque and improves accuracy.
- Simple to use controller interface.
- Movement in Y-axis by handwheel and ball screws for fine adjustment.
- Air cylinder clamps.