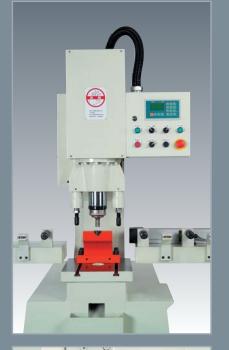

## **Punching Machine with NC feeder** For angles, channels and flat plates

## PM-80T-ANC1

- 3 Meter length auto feeder.
- Servo motor driven with geared speed reduction to increase torque and improves accuracy.
- Simple to use controller interface.
- Movement in Y-axis by handwheel and ball screws for fine adjustment.
- Air cylinder clamps.

## PM-80T-ANC1 Specifications

| Punching Machine               |                      |
|--------------------------------|----------------------|
| Punching pressure              | 80 Tons              |
| Max. capacity on flat bar      | Ø30x18mm             |
| Max. capacity on angle/channel | Ø30x10mm             |
| Throat depth                   | 310mm                |
| Max. stroke length             | 100mm                |
| Cycles / Min. (15mm stroke)    | 28                   |
| Motor                          | 7.5 HP               |
| Feeder Spec.                   |                      |
| Feeder length (X-axis)         | 3000mm               |
| Feeder Y-axis range            | 310mm                |
| Servo motor                    | 500W                 |
| Gear speed reduction           | 1:10 ratio           |
| Feeder speed                   | 10m/min.             |
| Accuracy                       | ±0.3mm per meter     |
| Features                       |                      |
| NC control                     | 1 axis               |
| Program storage                | 100 programs         |
| Pattern holes                  | 999 holes/program    |
| Custom holes                   | 24 holes/program     |
| Angle size range               | 3"~ 8"               |
| Channel size range (flange)    | 3"~ 7"               |
| Channel size range (web)       | 3"~ 12"              |
| Clamp type                     | Pneumatic            |
| Clamping force                 | 340 kgs              |
| Standard stripper              | Hydraulic type       |
| Standard die holder            | O.D. Ø45mm gooseneck |
| Die holder height              | 177mm                |
| Working height up to die       | 1050mm               |