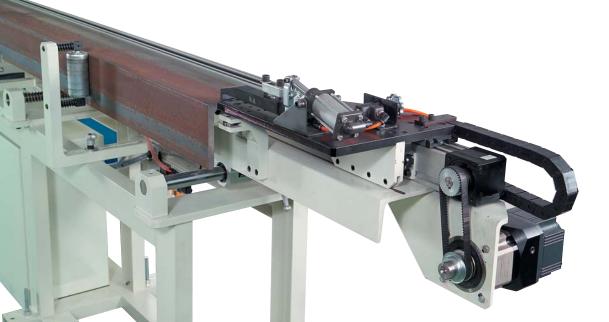

## PM-80T-ANC1

- 3 Meter length auto feeder.
- Servo motor driven with geared speed reduction to increase torque and improves accuracy.
- Simple to use controller interface.
- Movement in Y-axis by handwheel and ball screws for fine adjustment.
- Air cylinder clamps.