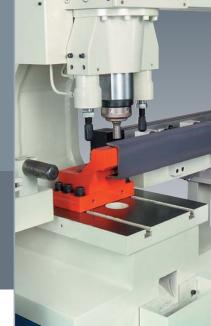

## PM-80T-ANC1

- 3 Meter length auto feeder.
- Servo motor driven with geared speed reduction to increase torque and improves accuracy.
- Simple to use controller interface.
- Movement in Y-axis by handwheel and ball screws for fine adjustment.
- Air cylinder clamps.

S SUNRISE

0.0000 0.4000

• Wide range of material can be punched: Angles, channels, and flat plates.