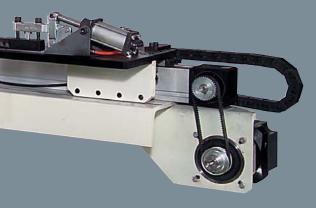

## PM-80T-ANC1

- 3 Meter length auto feeder.
- Servo motor driven with geared speed reduction to increase torque and improves accuracy.
- Simple to use controller interface.
- Movement in Y-axis by handwheel and ball screws for fine adjustment.
- Air cylinder clamps.